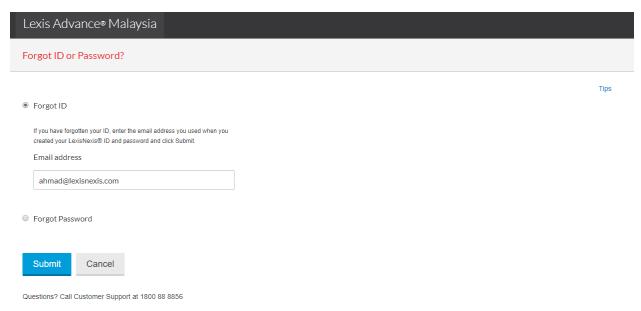

2. To retrieve ID, select "Forgot ID". Key in the email address registered with your Lexis Advance sign in credential. If you are unsure, please contact your office's administrator. Alternatively, you can contact us at phone 1800 88 8856 or email my.training@lexisnexis.com.

3. Click submit and you will receive email containing your sign in credential.