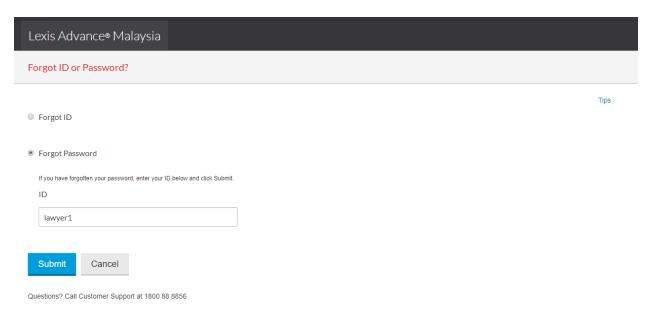

5. To retrieve password, select "Forgot Password". Key in your Lexis Advance sign in ID and click "Submit".

## Lexis Advance®

6. You will receive an email with the link to reset your password via the email address registered to your sign ID.

If you are unsure which email is registed to your ID, please contact your office's administrator. Alternatively, you can contact us at 1800 88 8856 or email <a href="mailto:my.training@lexisnexis.com">my.training@lexisnexis.com</a>.