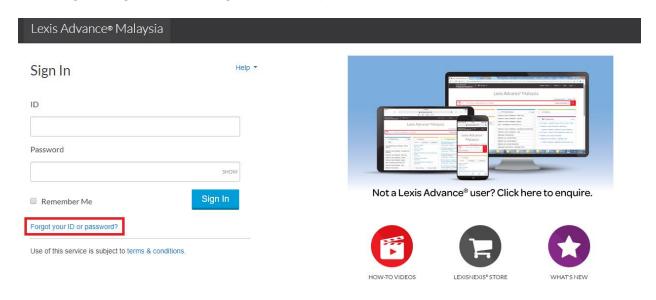

## Forget your log in ID or Password?

1. Go to Lexis Advance Malaysia sign in page at <a href="https://advance.lexis.com/my">https://advance.lexis.com/my</a>. At the sign in page, click on "Forgot your ID or password?".